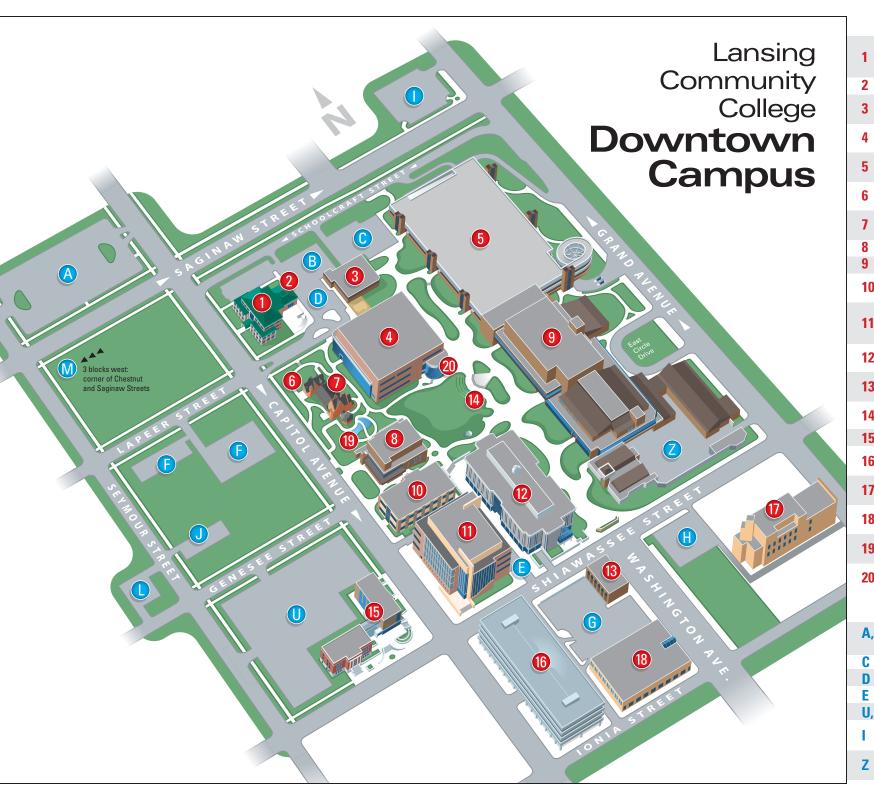

- Paula D. Cunningham

  1 Administration
  Building (ADM)
- 2 LCC Board Room
- Barly Learning Children's Community (ELCC)
- Health and Human Services Building (HHS)
- 5 LCC Parking Ramp (StarCard and Cash)
- 6 Rogers-Carrier House (RCH)
- 7 Herrmann Conference Center Complex (HCC)
- Dart Auditorium (DRT)
- Gannon Building (GB)
- Mackinaw
  Building (MB)
- Abel B. Sykes, Jr.
  Technology and
  Learning Center (TLC)
- 2 Arts and Sciences (A&S)
- Continental Building (CB)
- 14 LCC Outside Amphitheater
- 15 University Center (UC)
- North Capitol Ramp
  (StarCard and Cash)
- Academic and
  Office Facility (AOF)
- 18 Washington Court Place (WCP)
- Shigematsu
  Memorial Garden
- 20 Michigan Veteran's Memorial

## A, B, G, H, J, L, M

**Employee Parking Lots** 

- Child Care Parking Only
- D Special Permit Parking Lot
- E Accessible Parking Lot
- U,F Student Parking Lots
- Student Employee Parking Lot
- Z Special Permit/ Accessible Parking Lot